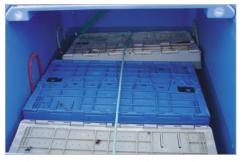

The Sæplast PUR containers, have a versatility second to none, and they are a key component to your success.

The Sæplast PUR on board handling containers offer a unique solution for the storage, handling and transportation of live lobster especially when used in conjunction with the 70 litre tote pans and the Lobster Crates.

\* holds 6 lobster crates & ice

Three levels of drains

The Sæplast D345 holds up to 6 Lobster Crates

Maximizing Catch Quality