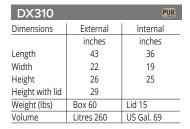

\* holds 8 x 70 L tote pans

| D345            |             | PUR         |
|-----------------|-------------|-------------|
| Dimensions      | External    | Internal    |
|                 | inches      | inches      |
| Length          | 68          | 64          |
| Width           | 40          | 36          |
| Height          | 40          | 34          |
| Height with lid | 45          |             |
| Weight (lbs)    | Box 188     | Lid 69      |
| Volume          | Litres 1200 | US Gal. 317 |