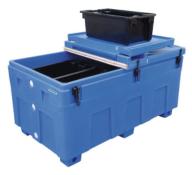

\* holds 8 x 70 L tote pans

| D345            |             | PUR         |
|-----------------|-------------|-------------|
| Dimensions      | External    | Internal    |
|                 | inches      | inches      |
| Length          | 68          | 64          |
| Width           | 40          | 36          |
| Height          | 40          | 34          |
| Height with lid | 45          |             |
| Weight (lbs)    | Box 188     | Lid 69      |
| Volume          | Litres 1200 | US Gal. 317 |

\* holds 6 lobster crates & ice

Three levels of drains

The Sæplast D345 holds up to 6 Lobster Crates

Maximizing Catch Quality