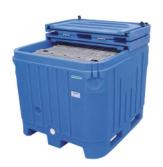

## Quality can be maintained – don't lose it!

| DX332           |            | PUR         |
|-----------------|------------|-------------|
| Dimensions      | External   | Internal    |
|                 | inches     | inches      |
| Length          | 48         | 43          |
| Width           | 43         | 38          |
| Height          | 39         | 31          |
| Height with lid | 41         |             |
| Weight (lbs)    | Box 132    | Lid 40      |
| Volume          | Litres 780 | US Gal. 206 |