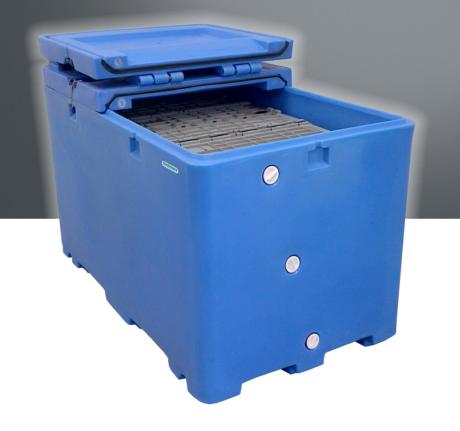

The Sæplast PUR containers, have a versatility second to none, and they are a key component to your success.

The Sæplast PUR on board handling containers offer a unique solution for the storage, handling and transportation of live lobster especially when used in conjunction with the 70 litre tote pans and the Lobster Crates.

## Reducing Stress is a Key to Success

As your live catch is so valuable, it must be treated in such a way to eliminate any excess stress.

Stress = mortalities = loss of quality and loss of revenue.

By putting your lobster into crates or tote pans, and then into one of the Sæplast PUR containers, you can be assured the lobster will calm down as quickly and quietly as possible thus saving their energy for their journey to our plates!