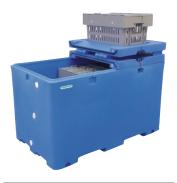

| D337                                                                                                                                                                                                                                                                                                                                                                                                                                                                                                                                                                                                                                                                                                                                                                                                                                                                                                                                                                                                                                                                                                                                                                                                                                                                                                                                                                                                                                                                                                                                                                                                                                                                                                                                                                                                                                                                                                                                                                                                                                                                                                                           |             | PUR         |  |
|--------------------------------------------------------------------------------------------------------------------------------------------------------------------------------------------------------------------------------------------------------------------------------------------------------------------------------------------------------------------------------------------------------------------------------------------------------------------------------------------------------------------------------------------------------------------------------------------------------------------------------------------------------------------------------------------------------------------------------------------------------------------------------------------------------------------------------------------------------------------------------------------------------------------------------------------------------------------------------------------------------------------------------------------------------------------------------------------------------------------------------------------------------------------------------------------------------------------------------------------------------------------------------------------------------------------------------------------------------------------------------------------------------------------------------------------------------------------------------------------------------------------------------------------------------------------------------------------------------------------------------------------------------------------------------------------------------------------------------------------------------------------------------------------------------------------------------------------------------------------------------------------------------------------------------------------------------------------------------------------------------------------------------------------------------------------------------------------------------------------------------|-------------|-------------|--|
| Dimensions                                                                                                                                                                                                                                                                                                                                                                                                                                                                                                                                                                                                                                                                                                                                                                                                                                                                                                                                                                                                                                                                                                                                                                                                                                                                                                                                                                                                                                                                                                                                                                                                                                                                                                                                                                                                                                                                                                                                                                                                                                                                                                                     | External    | Internal    |  |
|                                                                                                                                                                                                                                                                                                                                                                                                                                                                                                                                                                                                                                                                                                                                                                                                                                                                                                                                                                                                                                                                                                                                                                                                                                                                                                                                                                                                                                                                                                                                                                                                                                                                                                                                                                                                                                                                                                                                                                                                                                                                                                                                | inches      | inches      |  |
| Length                                                                                                                                                                                                                                                                                                                                                                                                                                                                                                                                                                                                                                                                                                                                                                                                                                                                                                                                                                                                                                                                                                                                                                                                                                                                                                                                                                                                                                                                                                                                                                                                                                                                                                                                                                                                                                                                                                                                                                                                                                                                                                                         | 72          | 69          |  |
| Width                                                                                                                                                                                                                                                                                                                                                                                                                                                                                                                                                                                                                                                                                                                                                                                                                                                                                                                                                                                                                                                                                                                                                                                                                                                                                                                                                                                                                                                                                                                                                                                                                                                                                                                                                                                                                                                                                                                                                                                                                                                                                                                          | 41          | 38          |  |
| Height                                                                                                                                                                                                                                                                                                                                                                                                                                                                                                                                                                                                                                                                                                                                                                                                                                                                                                                                                                                                                                                                                                                                                                                                                                                                                                                                                                                                                                                                                                                                                                                                                                                                                                                                                                                                                                                                                                                                                                                                                                                                                                                         | 34          | 26          |  |
| Height with lid                                                                                                                                                                                                                                                                                                                                                                                                                                                                                                                                                                                                                                                                                                                                                                                                                                                                                                                                                                                                                                                                                                                                                                                                                                                                                                                                                                                                                                                                                                                                                                                                                                                                                                                                                                                                                                                                                                                                                                                                                                                                                                                | 37          |             |  |
| Weight (lbs)                                                                                                                                                                                                                                                                                                                                                                                                                                                                                                                                                                                                                                                                                                                                                                                                                                                                                                                                                                                                                                                                                                                                                                                                                                                                                                                                                                                                                                                                                                                                                                                                                                                                                                                                                                                                                                                                                                                                                                                                                                                                                                                   | Box 163     | Lid 76      |  |
| Volume                                                                                                                                                                                                                                                                                                                                                                                                                                                                                                                                                                                                                                                                                                                                                                                                                                                                                                                                                                                                                                                                                                                                                                                                                                                                                                                                                                                                                                                                                                                                                                                                                                                                                                                                                                                                                                                                                                                                                                                                                                                                                                                         | Litres 1035 | US Gal. 273 |  |
| and the second s |             |             |  |